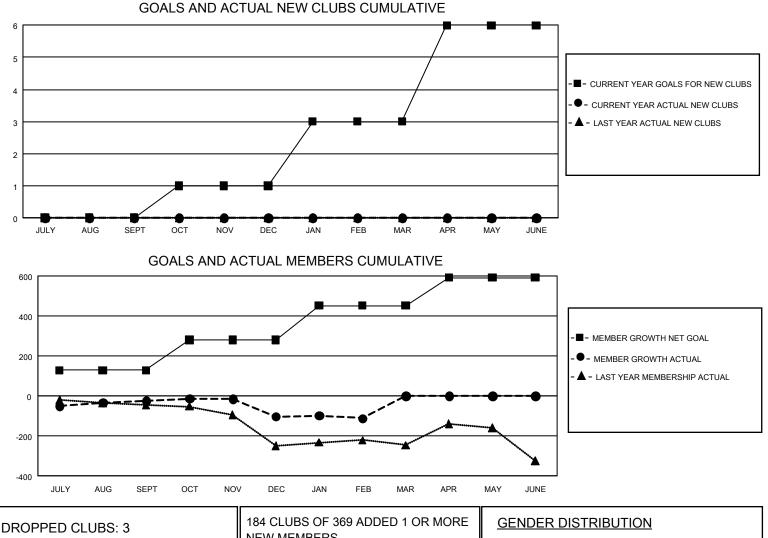

## LOCATION: INDIANA

GMT: OPEN

GMT CA 1

| Clubs                 |               |           |               | Members               |                        |                         |                                                    |  |
|-----------------------|---------------|-----------|---------------|-----------------------|------------------------|-------------------------|----------------------------------------------------|--|
| RESULTS FOR 2019-2020 |               |           |               | RESULTS FOR 2019-2020 |                        |                         |                                                    |  |
| QUARTER               | NEW CLUB GOAL | NEW CLUBS | DROPPED CLUBS | QUARTER               | BER GROWTH NET<br>GOAL | MEMBER GROWTH<br>ACTUAL | DROPPED<br>MEMBERS ACTUAI<br>(including transfers) |  |
| JULY/AUG/SEPT         | 0             | 0         | 1             | JULY/AUG/SEPT         | 387                    | 186                     | 182                                                |  |
| OCT/NOV/DEC           | 3             | 0         | 1             | OCT/NOV/DEC           | 453                    | 181                     | 247                                                |  |
| JAN/FEB/MAR           | 6             | 0         | 1             | JAN/FEB/MAR           | 516                    | 155                     | 148                                                |  |
| APR/MAY/JUNE          | 9             | 0         | 0             | APR/MAY/JUNE          | 420                    | 0                       | 0                                                  |  |

| DROPPED CLUBS: 3 |            | 184 CLUBS OF 369 ADDED 1 OR MORE | GENDER DISTRIBUTION |                |       |
|------------------|------------|----------------------------------|---------------------|----------------|-------|
|                  |            | NEW MEMBERS                      | MALE 6,620 (69.749  |                |       |
|                  |            |                                  | FEMALE              | 2,872 (30.26%) |       |
| DROPPED MEMBERS  |            |                                  |                     |                |       |
| DECEASED         | 112        | CLICK HERE FOR CUMULATIVE        |                     |                | 2,247 |
| CLUB CANCELLED   | 8          | MEMBERSHIP DATA                  |                     |                |       |
| OTHER            | 456        |                                  |                     |                | 1,144 |
| TOTAL            | 576        |                                  | DOLO                |                |       |
|                  | <b>. .</b> |                                  |                     | -              |       |